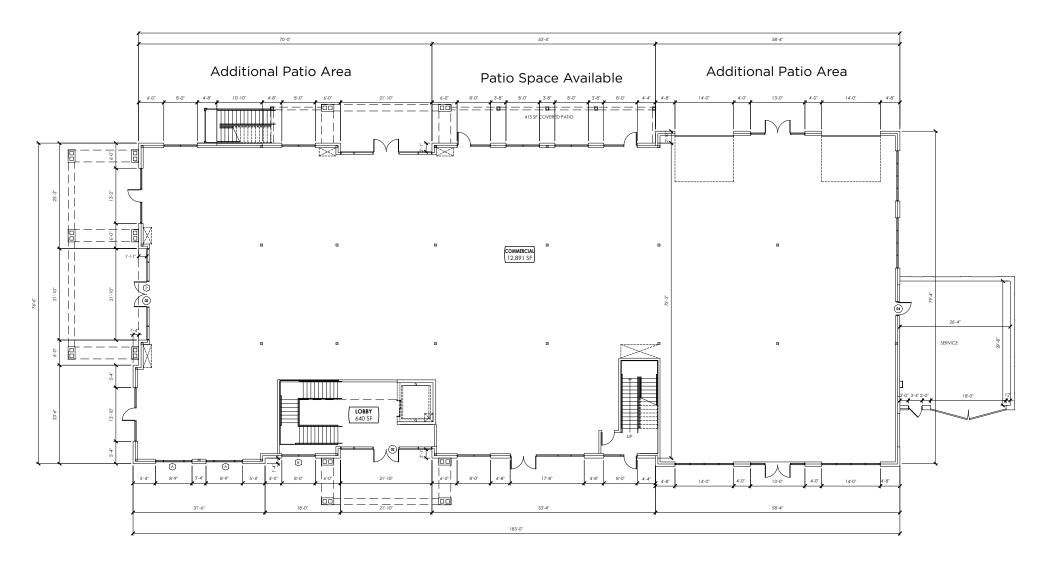

state-of-the-art Elizabeth H. Williams Branch Library with innovation work space on the second floor.



A unique community gathering space to play, meet, and be entertained. Join the entire community for frequent events like concerts, farmer's markets and holiday celebrations.



Long sought after by the city of Snellville, The Northside Hospital will provide an ambulatory surgery center, urgent care, and other Northside outpatient facilities that will serve Snellville and its growing community at The Grove.





The Grove at Towne Center | Snellville, Georgia | ±22,000 square feet







The Grove at Towne Center | Snellville, Georgia | ±22,000 square feet





The Grove at Towne Center | Snellville, Georgia | ±22,000 square feet







# First Level Restaurant Space, 13,777 s.f. total









# **Market Center Building**

Second Level Event Space, overall total of 8,490 s.f.