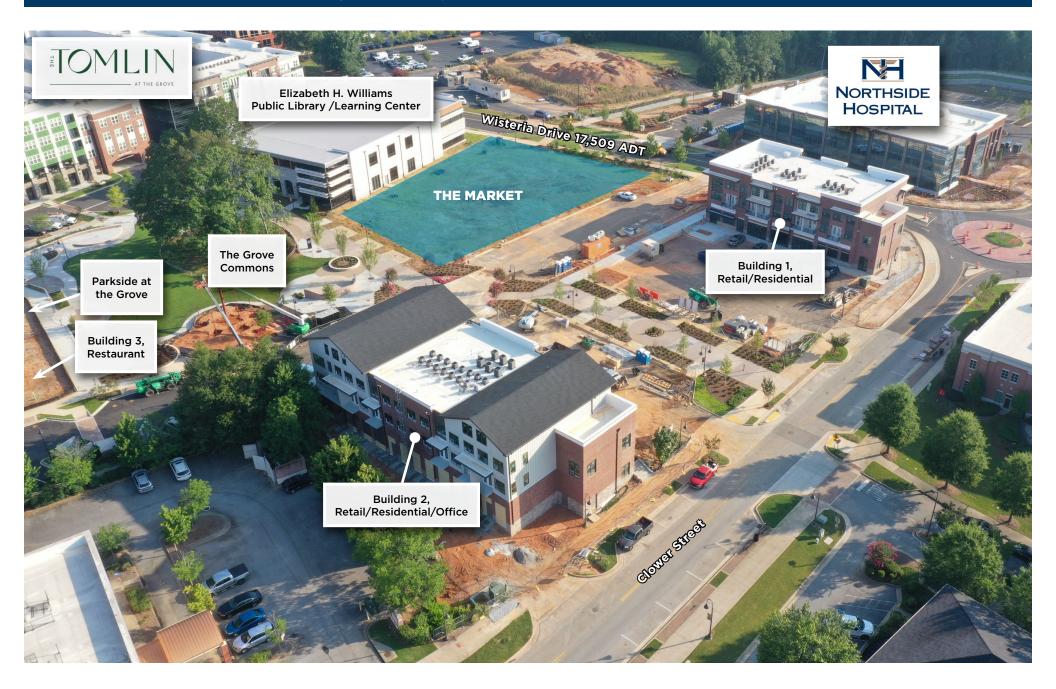

The Grove at Towne Center | Snellville, Georgia | ±22,000 square feet

A place where commerce and community will meet, The Market will offer a variety of opportunities including dining, outdoor activity space, and an event venue. A place for people of all ages to connect, shop, and play.

Transitional style and design meets urban living at The Tomlin at The Grove Apartments. With over 250 units, live your best life at The Grove and enjoy upscale amenities such as gourmet kitchens, 24 hour fitness, saltwater pool and smart home security.

A new state-of-the-art Elizabeth H. Williams Branch Library with innovation work space on the second floor.

A unique community gathering space to play, meet, and be entertained. Join the entire community for frequent events like concerts, farmer's markets and holiday celebrations.

Long sought after by the city of Snellville, The Northside Hospital will provide an ambulatory surgery center, urgent care, and other Northside outpatient facilities that will serve Snellville and its growing community at The Grove.