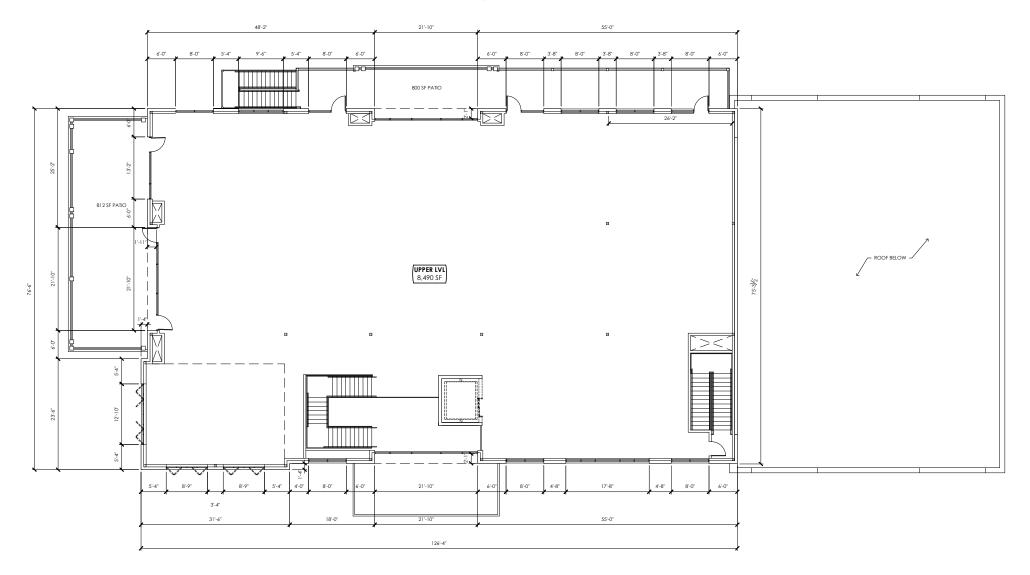

# **Market Center Building**

Second Level Event Space, overall total of 8,490 s.f.