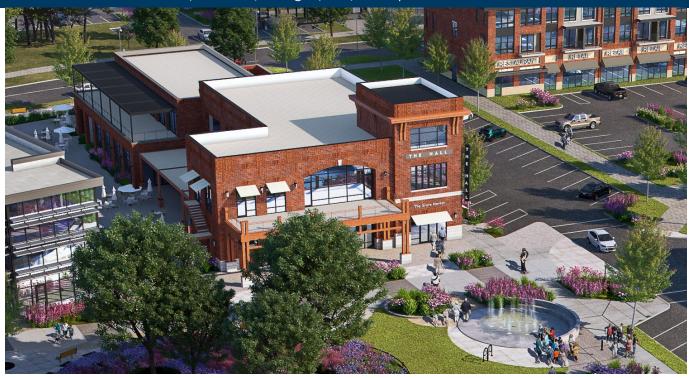

The Grove at Towne Center | Snellville, Georgia | ±22,000 square feet

The Grove at Towne Center is an exciting new development in the heart of Snellville, one of the fastest growing suburbs of Atlanta. Strong demographics mixed with affordable living and strong cultural and outdoor amenities provide the best of all worlds, local living with big city opportunity. The Grove will transform downtown Snellville into a community-oriented, livable, walkable, business-friendly community combining office, retail, restaurants, community activity spaces and state-of-the-art living. Northside Hospital will join The Grove and occupy two buildings in Phase II. The Northside Hospital buildings will include physician offices, an ambulatory surgery center, and other Northside outpatient services. Traffic counts on Scenic Hwy N/Hwy 124 are over 45,000 cars per day.

The Grove at Towne Center | Snellville, Georgia | ±22,000 square feet

A place where commerce and community will meet, The Market will offer a variety of opportunities including dining, outdoor activity space, and an event venue. A place for people of all ages to connect, shop, and play.

# First Level Restaurant Space, 13,777 s.f. total

# **Market Center Building**

Second Level Event Space, overall total of 8,490 s.f.