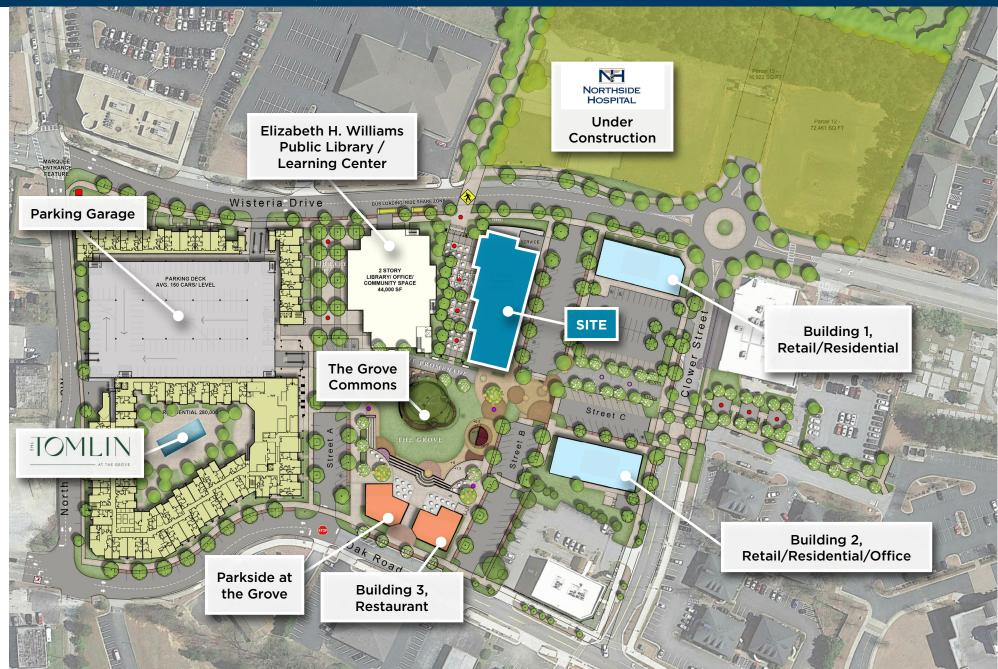

The Grove at Towne Center | Snellville, Georgia | ±22,000 square feet

The Grove at Towne Center is an exciting new development in the heart of Snellville, one of the fastest growing suburbs of Atlanta. Strong demographics mixed with affordable living and strong cultural and outdoor amenities provide the best of all worlds, local living with big city opportunity. The Grove will transform downtown Snellville into a community-oriented, livable, walkable, business-friendly community combining office, retail, restaurants, community activity spaces and state-of-the-art living. Northside Hospital will join The Grove and occupy two buildings in Phase II. The Northside Hospital buildings will include physician offices, an ambulatory surgery center, and other Northside outpatient services. Traffic counts on Scenic Hwy N/Hwy 124 are over 45,000 cars per day.

#### Location

Located within Oak Road and Wisteria Drive, Snellville, Georgia (33.8598284,-84.0189607) Click to navigate to Google Maps

The Grove at Towne Center | Snellville, Georgia | ±22,000 square feet

A place where commerce and community will meet, The Market will offer a variety of opportunities including dining, outdoor activity space, and an event venue. A place for people of all ages to connect, shop, and play.

A new state-of-the-art Elizabeth H. Williams Branch Library with innovation work space on the second floor.

A unique community gathering space to play, meet, and be entertained. Join the entire community for frequent events like concerts, farmer's markets and holiday celebrations.

Long sought after by the city of Snellville, The Northside Hospital will provide an ambulatory surgery center, urgent care, and other Northside outpatient facilities that will serve Snellville and its growing community at The Grove.