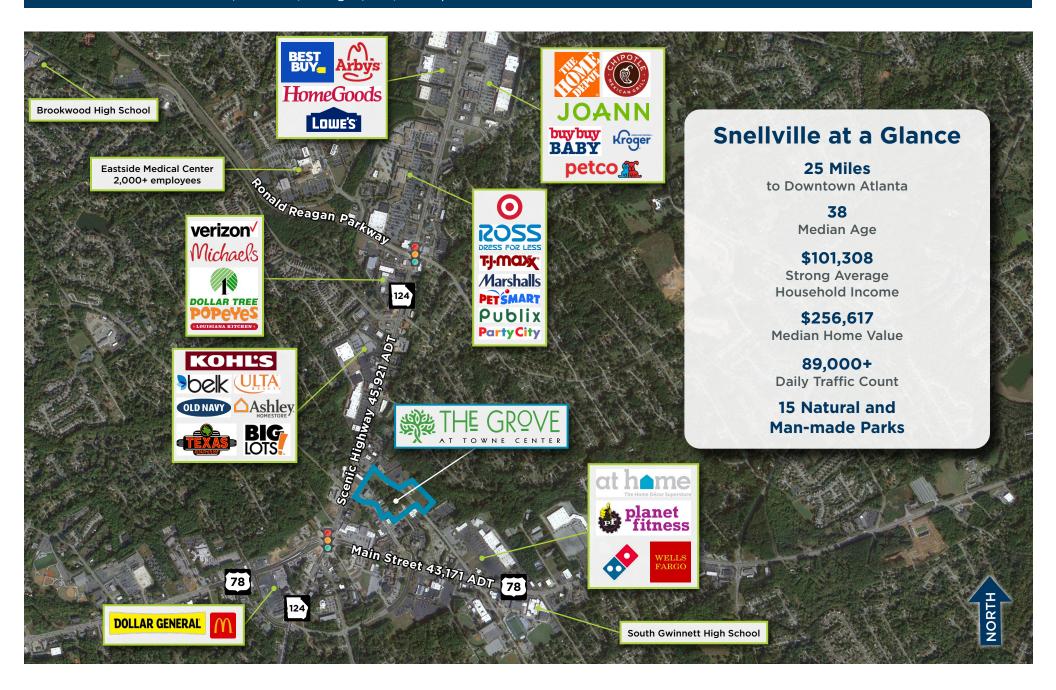

The Grove at Towne Center | Snellville, Georgia | ±22,000 square feet

The Grove at Towne Center is an exciting new development in the heart of Snellville, one of the fastest growing suburbs of Atlanta. Strong demographics mixed with affordable living and strong cultural and outdoor amenities provide the best of all worlds, local living with big city opportunity. The Grove will transform downtown Snellville into a community-oriented, livable, walkable, business-friendly community combining office, retail, restaurants, community activity spaces and state-of-the-art living. Northside Hospital will join The Grove and occupy two buildings in Phase II. The Northside Hospital buildings will include physician offices, an ambulatory surgery center, and other Northside outpatient services. Traffic counts on Scenic Hwy N/Hwy 124 are over 45,000 cars per day.

#### **Traffic Counts**

Wisteria Drive: 17,509 Oak Road: 10,951 Scenic Highway: 45,921 Main Street: 43,171

## **Key Demographics**

| Population                     | 5-Mile Radius | Median Age                | 38 years |
|--------------------------------|---------------|---------------------------|----------|
| Current Estimated Population   | 175,975       | Daytime Demographics      |          |
| Projected Population (5 Years) | 185,045       | Number of Businesses      | 7,940    |
| 2010 Census Population         | 151,465       | Number of Employees       | 45,320   |
| Households                     |               | Total Daytime Population  | 95,852   |
| Current Estimated Households   | 57,691        | Consumer Expenditures     |          |
| Projected Households (5 Years) | 58,150        | Total Retail Expenditures | \$1.95 B |
| 2010 Census Households         | 50,033        | Per Household per Month   | \$2,820  |
| Income                         |               |                           |          |
| Average Household Income       | \$101,308     |                           |          |
| Household Income \$50,000+     | 76.2%         |                           |          |